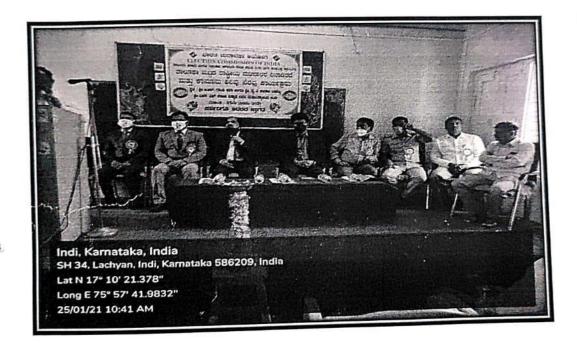

#### **Department of Physical Education and Sports**

| Name of the Committee/Unit/Cell/Department | Department of Physical Education and Sports |
|--------------------------------------------|---------------------------------------------|
| Activity Name                              | Speech Competition                          |
| Date of Activity                           | 15 Jan 2022                                 |
| Photo                                      | Report                                      |

ELECTION COMMISSION OF INDIA Indi organized speech Competition topic ELECTION our students secured 1<sup>st</sup> 2<sup>nd</sup> and 3 rd prizes.

- 1. Nikhat Tennalli
- 2. Sonali Ghodake
- 3. Jyoti Walikar