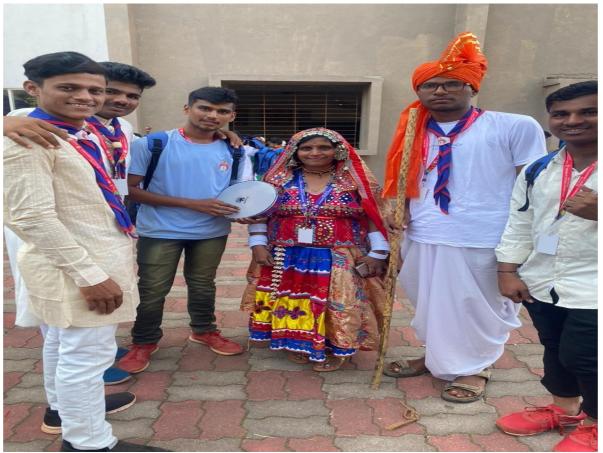

NARAY PATIL COMMERCE AND

SHRI MANIKCHAND PHULACHAND DOSHI SCIENCE DEGREE COLLEGE, INDI-586209. DIST: VIJAYAPUR. (KARNATAKA)

Affiliated to Rani Channamma University, Belagavi. Re-Accredited by NAAC with 'B' Grade In 3rd Cycle. Gmail: pplgrgindi@gmail.com

Web: www.grgyapmfdc.org

Phone: 08359-225118

Ref:

23-12-2022







Shri Shanteshwar Vidyavardhak Sangha's

SHRI GULABACHAND RAVAJI GANDHI ARTS, SHRI YASHAVANTARAY ANNARAY PATIL COMMERCE AND

SHRI MANIKCHAND PHULACHAND DOSHI SCIENCE DEGREE COLLEGE, INDI-586209. DIST: VIJAYAPUR. (KARNATAKA)

Affiliated to Rani Channamma University, Belagavi. Re-Accredited by NAAC with 'B' Grade In 3rd Cycle.

Gmail: pplgrgindi@gmail.com Web: www.grgyapmfdc.org

Phone: 08359-225118

Ref: Date:

#### SCOUTS & GUIDES STUDENTS AT MOODABIDARE -25-12-2022







Ref:

Shri Shanteshwar Vidyavardhak Sangha's

SHRI GULABACHAND RAVAJI GANDHI ARTS,
SHRI YASHAVANTARAY ANNARAY PATIL COMMERCE AND

SHRI MANIKCHAND PHULACHAND DOSHI SCIENCE DEGREE COLLEGE, INDI-586209. DIST: VIJAYAPUR. (KARNATAKA)

Affiliated to Rani Channamma University, Belagavi. Re-Accredited by NAAC with 'B' Grade In 3rd Cycle. Gmail: pplgrgindi@gmail.com

Web: www.grgyapmfdc.org

Date:

Phone: 08359-225118



#### SEVA SERVICE AT GOLASAR JAATRAA, TALUKA INDI.





Ref:

Shri Shanteshwar Vidyavardhak Sangha's

SHRI GULABACHAND RAVAJI GANDHI ARTS, SHRI YASHAVANTARAY ANNARAY PATIL COMMERCE AND SHRI MANIKCHAND PHULACHAND DOSHI SCIENCE DEGREE COLLEGE, INDI-586209. DIST: VIJAYAPUR. (KARNATAKA)

Affiliated to Rani Channamma University, Belagavi. Re-Accredited by NAAC with 'B' Grade In 3rd