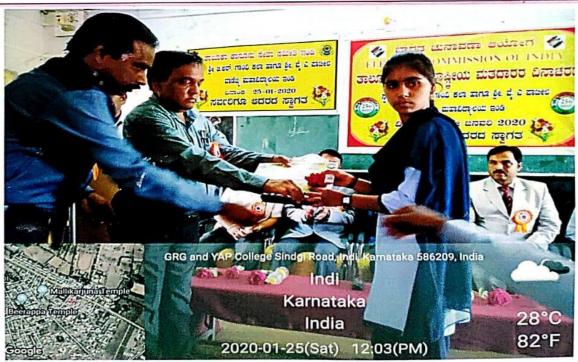

ELECTION COMMISSION OF INDIA Indi organized speech Competition topic ELECTION our students secured 1<sup>st</sup> 2<sup>nd</sup> and 3 rd prizes.

- 1. Nikhat Tennalli
- 2. Sonali Ghodake
- 3. Jyoti Walikar