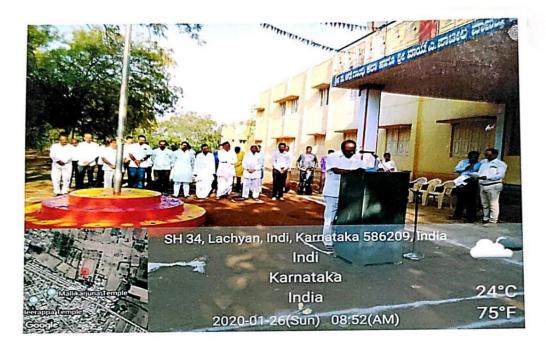

NATIONAL YOUTH DAY On 13-01-2020. In this regard all the students are attend and make successful for this programme.

> Shri G.R.Gandhi Arts, Shri Y.A.Patil Comm. & Shri Shanteshwar Science College, Indi-586209. Dist: Vijayapur.

Co-Ordinator I.Q.A.C.
Shri G.R.Gandhi Arts, Shri Y.A.Patil Commerce & Shri M.F.Doshi Science Degree College, INDI-586209, Dist: Vijayaşur.

## NATIONAL YOUTH DAY -13-01-2020

Shri. G.R.G. Arts, Shri. Y.A.P. Commerce condishor Shanteshwar Science degree college Zooli. "Swami VIVe Kananda Jayanti"



Co-Ordinator
I.Q.A.C.

Shri G.R.Gandhi Arts, Shri Y.A.Patil Commerce 8 Shri M.F.Doshi Science Degree College, JNDI-586209. Dist: Vijeyapur. Shri G.R.Gandhi Arts, Shri Y.A.Patil Comn. & Shri Shanteshwar Science College, Indi-586209. Di-

## **REPUBLIC DAY** 26-01-2020



S.S.V.V.Sangh's Shri.G.R.Gandhi Arts, Shri.Y.A.Patil Commerce & Shri.Shanteshwar Science Degree College Indi. 26 V.Lew 0

#### Staff List 2019-20

| Sr.No.