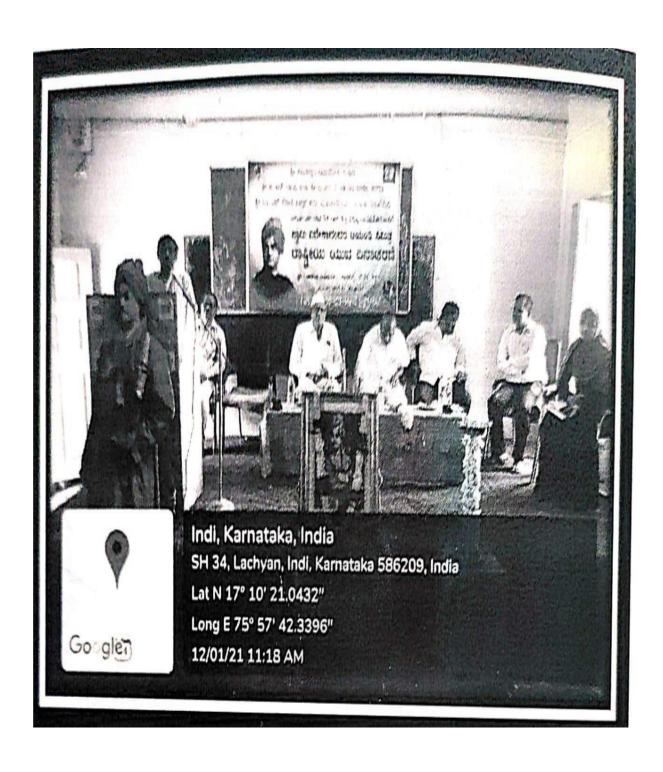

# SPECIAL LECTURE ON RAASHTRA NIRMAANADALLI YUVAKARA PAATRA. BY MANJUNATH JUNAGOND