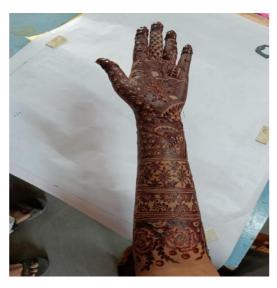

## Shri G R Gandhi arts, Shri YA Patil Commerce and Shri M F Doshi Science Degree College Indi

| Name of the                    | Department of Physical Education and |
|--------------------------------|--------------------------------------|
| Committee/Unit/Cell/Department | Sports                               |
| Activity Name                  | Mehandi Competition                  |
| Date of Activity               | 07 mar 2022                          |
| Photo                          | Report                               |

Women's Empowerment Cell (An IQAC Initiative) organized Mehandi Competition on 07.03.2022 In the Presence Shri S B Jadhav(Principal) Dr.Jayaprasad D (IQAC,Coordinator), Women's Empowerment Cell Coordinator Dr Surendra K and all teaching staff across all Department.