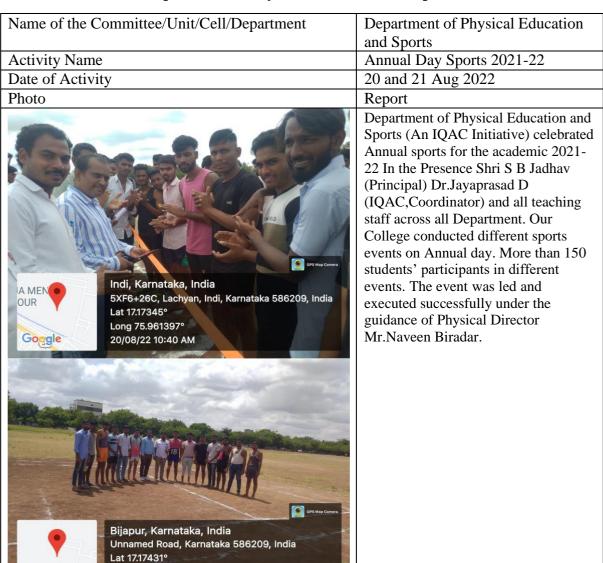

# SHRI G. R. GANDHIARTS, SHRIY. A. PATIL OMMERCEAND SHRIM. F. DOSHI SCIENCE TO DEGREE COLLEGE INDI-586209.

Dist. Vijavapur.

An IQAC Initiative
DEPARTMENT OF SPORTS EDUCATION
Organized

#### ANNUAL SPORTS

Presided by: Shri S.B. Jadhav Principal

IQAC Co-ordinator

Dr. D. Javabrasad

Date: - 20-08-2022

Physical Director

Shri Nayeen Biradar

Time:10:30 am

Place: College Auditorium

All are Cordially Welcome

#### **Department of Physical Education and Sports**

Long 75.961722° 24/08/22 10:54 AM