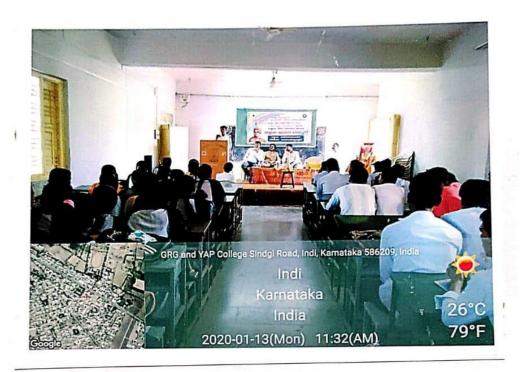

AT THE 'B' LEVEL IN 3<sup>rd</sup> CYCLE

College Code-5225

INDI-586209 Dist : VIJAYAPUR(Kamataka)

Web site :www grgayapcci.crg

Res No.: GRG YAP MP DOSM 2000 05

Date: 12/01/2020

## Notice

All the students are hereby informed that our college has decided to organize NATIONAL YOUTH DAY On 13-01-2020. In this regard all the students are attend and make successful for this programme.

> Shri G.R.Gandhi Arts, Shri Y.A.Patil Comm. & Shri Shanteshwar Science College, Indi-586209. Dist: Vijayapur.

Co-Ordinator I.Q.A.C.
Shri G.R.Gandhi Arts, Shri Y.A.Patil Commerce & Shri M.F.Doshi Science Degree College, INDI-586209, Dist: Vijayaşur.

## NATIONAL YOUTH DAY -13-01-2020

Shri. G.R.G. Arts, Shri. Y.A.P. Commerce condishor Shanteshwar Science degree college Zooli. "Swami VIVe Kananda Jayanti"



Co-Ordinator
I.Q.A.C.

Shri G.R.Gandhi Arts, Shri Y.A.Patil Commerce 8 Shri M.F.Doshi Science Degree College, JNDI-586209. Dist: Vijeyapur. Shri G.R.Gandhi Arts, Shri Y.A.Patil Comn. & Shri Shanteshwar Science College, Indi-586209. Di-

## **REPUBLIC DAY** 26-01-2020



S.S.V.V.Sangh's Shri.G.R.Gandhi Arts, Shri.Y.A.Patil Commerce & Shri.Shanteshwar Science Degree College Indi. 26 V.Lew 0

#### Staff List 2019-20

| Sr.No.