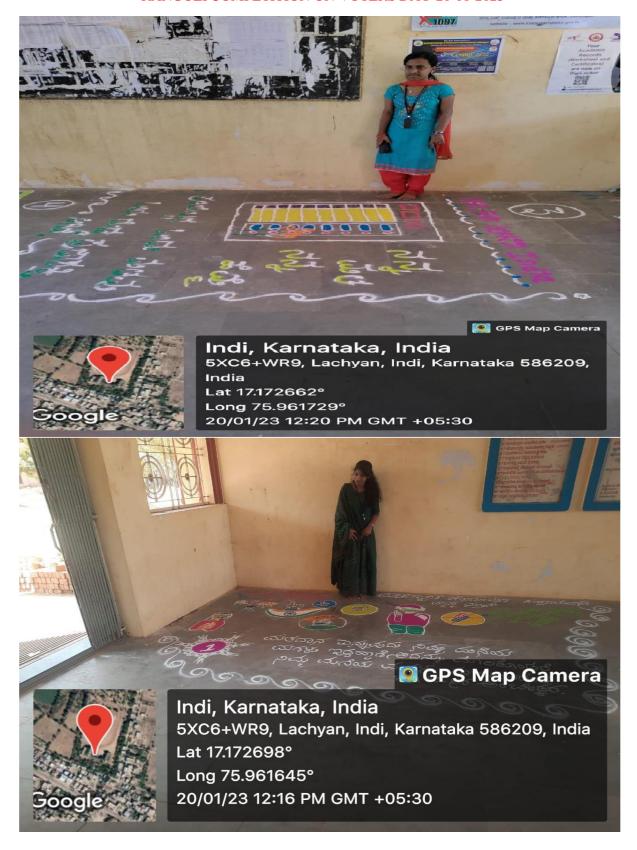

#### RANGOLI COMPETITION ON VOTERS DAY-20-01-2023

#### RANGOLI COMPETITION ON VOTERS DAY-20-01-2023

Shri Shanteshwar Vidyavardhak Sangha's

SHRI GULABACHAND RAVAJI GANDHI ARTS, SHRI YASHAVANTARAY ANNARAY PATIL COMMERCE AND SHRI MANIKCHAND PHULACHAND DOSHI SCIENCE DEGREE COLLEGE,