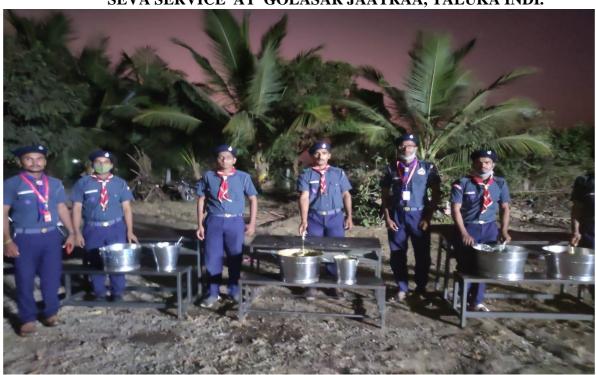

#### SEVA SERVICE AT GOLASAR JAATRAA, TALUKA INDI.

Ref:

Shri Shanteshwar Vidyavardhak Sangha's

SHRI GULABACHAND RAVAJI GANDHI ARTS, SHRI YASHAVANTARAY ANNARAY PATIL COMMERCE AND SHRI MANIKCHAND PHULACHAND DOSHI SCIENCE DEGREE COLLEGE, INDI-586209. DIST: VIJAYAPUR. (KARNATAKA)