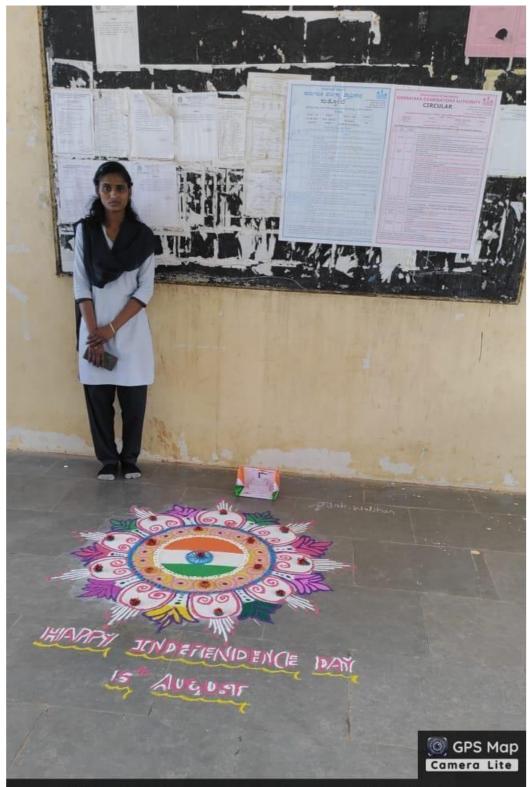

#### CELEBRATION OF INDEPENDENCE DAY -15-08-2023

RANGOLI COMPETITION ON VOTERS DAY

Ref:

Shri Shanteshwar Vidyavardhak Sangha's

SHRI GULABACHAND RAVAJI GANDHI ARTS,

SHRI YASHAVANTARAY ANNARAY PATIL COMMERCE AND