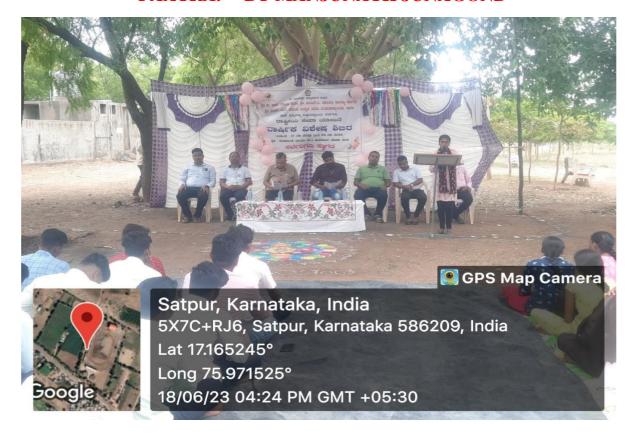

#### SEVA SERVICE AT GOLASAR JAATRAA, TALUKA INDI.

Ref:

Shri Shanteshwar Vidyavardhak Sangha's

SHRI GULABACHAND RAVAJI GANDHI ARTS, SHRI YASHAVANTARAY ANNARAY PATIL COMMERCE AND SHRI MANIKCHAND PHULACHAND DOSHI SCIENCE DEGREE COLLEGE, INDI-586209. DIST: VIJAYAPUR. (KARNATAKA)

Affiliated to Rani Channamma University, Belagavi. Re-Accredited by NAAC with 'B' Grade In 3rd Cycle. Gmail: pplgrgindi@gmail.com

Web: www.grgyapmfdc.org

Phone: 08359-225118

Date: