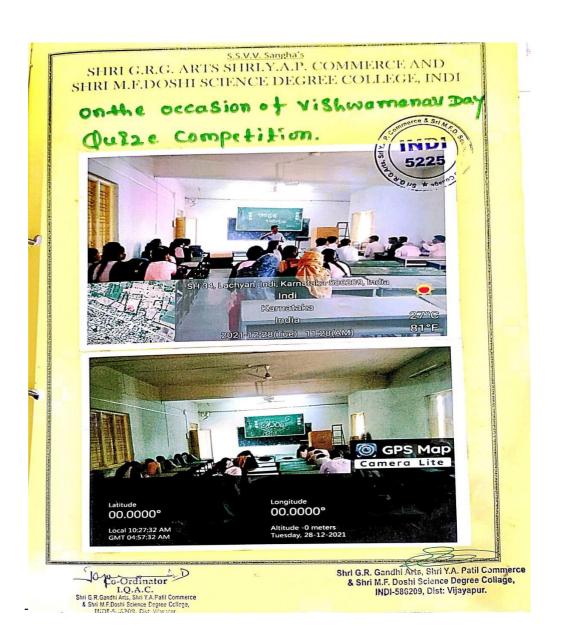

#### CIRCULAR FOR CELEBRATION OF VISHWA MANAV DIVAS 28-12-2021

28/12/2021 60的 经的原西 原南京等。 271-

Tel: 08359-225118

S.S.V.V. Sangha's

SHRI G.R.GANDHI ARTS, SHRI Y.A.PATIL

COMMERCE & SHRI M.F.DOSHI SCIENCE DEGREE COLLEGE, INDI- 586 209

## ಸುತ್ತೋಲೆ

ಮಹಾವಿದ್ಯಾಲಯದ ವಿದ್ಯಾರ್ಥಿ/ವಿದ್ಯಾರ್ಥಿನಿಯರಿಗೆ ತಿಳಿಸುವುದೇನೆಂದರೆ, ಕುವೆಂಪು ಅವರ ಜನ್ಮ ದಿನದ ಅಂಗವಾಗಿ ವಿಶ್ವ ಮಾನವ ದಿನಾಚರಣೆಯನ್ನು ಕನ್ನಡ ವಿಭಾಗದ ವತಿಯಿಂದ ದಿ: ಕಾರ್ಯಕ್ರಮ ಜರುಗಲಿದ್ದು, ಆ ಮಹಾವಿದ್ಯಾಲಯದಲ್ಲಿ ವಿವಿಧ ಸ್ಪರ್ಧೆಗಳನ್ನು ಹಮ್ಮಿಕೊಳ್ಳಲಾಗಿದೆ. ಆಸಕ್ತ ವಿದ್ಯಾರ್ಥಿಗಳು

ಕನ್ನಡ ವಿಷಯದ ಸಹಾಯಕ ಪ್ರಾಧ್ಯಾಪಕರಾದ ಶ್ರೀ.ಶ್ರೀಶೈಲ ಅವರ ಹತ್ತಿರ ತಮ್ಮ ಹೆಸರನ್ನು ನೋಂದಾಯಿಸಬೇಕೆಂದು ಸೂಚಿಸಲಾಗಿದೆ.

| ಕ್ರ.ಸಂ | ಸ್ಪರ್ಧೆಗಳು       | ವಿಷಯ                                     | ದಿನಾಂಕ     |
|--------|------------------|------------------------------------------|------------|
| 1      | ಗಾಯನ             | ಕುವೆಂಪು ವಿರಚಿತ ಭಾವಗೀತೆಗಳು                | 27.12.2021 |
| 2      | ಭಾಷಣ             | ನನ್ನ ಕುವೆಂಪು                             | 27.12.2021 |
| 3      | ಸ್ವರಚಿತ ಕವನ ವಾಚನ |                                          | 27.12.2021 |
| 4      | ಪ್ರಬಂಧ           | ಕನ್ನಡ ಸಾಹಿತ್ಯಕ್ಕೆ ಕುವೆಂಪು ಅವರ<br>ಕೊಡುಗೆ. | 28.12.2021 |
| 5      | ರಸಪ್ರಶ್ನೆ        | ಕನ್ನಡ ಸಾಹಿತ್ಯಕ್ಕೆ ಸಂಬಂಧಿಸಿದಂತೆ           | 28.12.2021 |

. .

SHRI G.R.G. ARTS SHRI.Y.A.P. COMMERCE AND SHRI M.F.DOSHI SCIENCE DEGREE COLLEGE, INDI

on the occasion of vishwamanay Day

Quiz Competition

Co-Ordinator I.Q.A.C.

THE RESERVE OF THE PROPERTY OF

Shri G.R.Gandhi Arts, Shri Y.A.Patil Commerce & Shri M.F.Doshi Science Degree College, 1.::D1-586209. Dist: Vijayapur. Principal