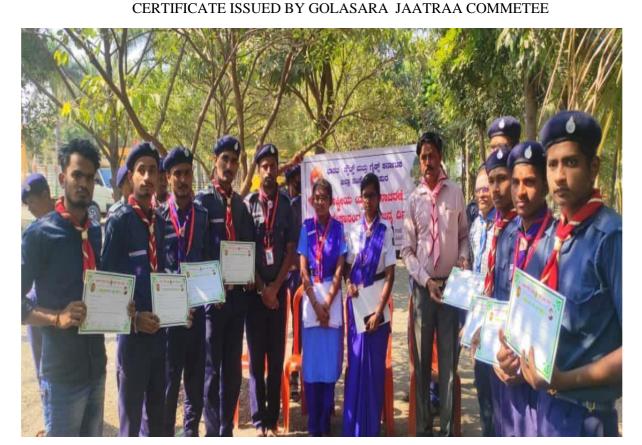

#### SEVA SERVICE AT GOLASAR JAATRAA, TALUKA INDI.

Ref:

Shri Shanteshwar Vidyavardhak Sangha's

SHRI GULABACHAND RAVAJI GANDHI ARTS, SHRI YASHAVANTARAY ANNARAY PATIL COMMERCE AND SHRI MANIKCHAND PHULACHAND DOSHI SCIENCE DEGREE COLLEGE, INDI-586209. DIST: VIJAYAPUR. (KARNATAKA)