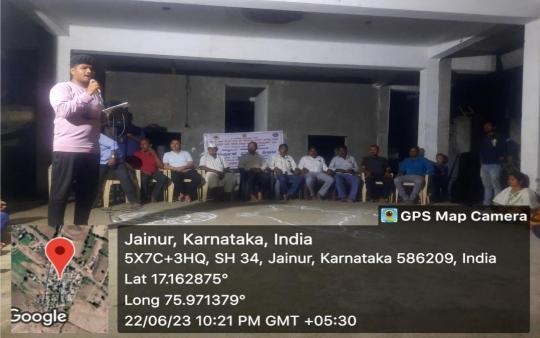

# SPECIAL LECTURE ON RAASHTRA NIRMAANADALLI YUVAKARA PAATRA. BY MANJUNATH JUNAGOND

# Shri Shanteshwar Vidyavardhak Sangha's Phone: 08359-225118 SHRI GULABACHAND RAVAJI GANDHI ARTS, SHRI YASHAVANTARAY ANNARAY PATIL COMMERCE AND

SHRI MANIKCHAND PHULACHAND DOSHI SCIENCE DEGREE COLLEGE, INDI-586209. DIST: VIJAYAPUR. (KARNATAKA)