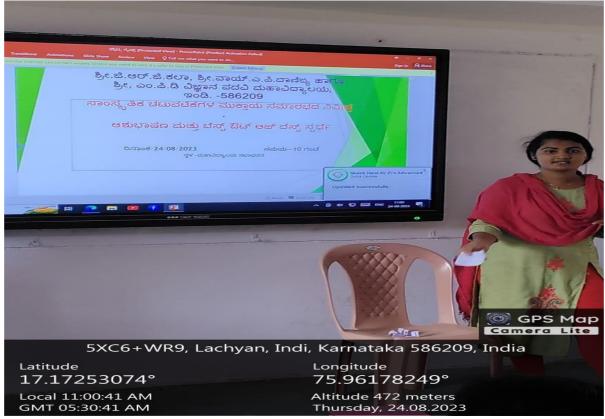

#### **CULTURAL ACTIVITIES -2022-23**

| Name of the Committee/Unit/Cell/BHA5 | BHARATH SCOUTS & GUIDES , ROVERS & RANGERS                                                                                                                                                                                                 |
|--------------------------------------|--------------------------------------------------------------------------------------------------------------------------------------------------------------------------------------------------------------------------------------------|
| Activity Name                        | MERA DESH, MERA MITTI                                                                                                                                                                                                                      |
| Date of Activity                     | 24-08-2023                                                                                                                                                                                                                                 |
|                                      | BHARATH SCOUTS & GUIDES, ROVERS & RANGERS Unit of our college organized MERA DESH, MERA MITTI Programme In the Presence Dr.S.U.Rathod (Leader) Inguaration by Dr.Jayaprasad D (IQAC,Coordinator)Chief Guest: Santosh Bande[Scouts & guides |