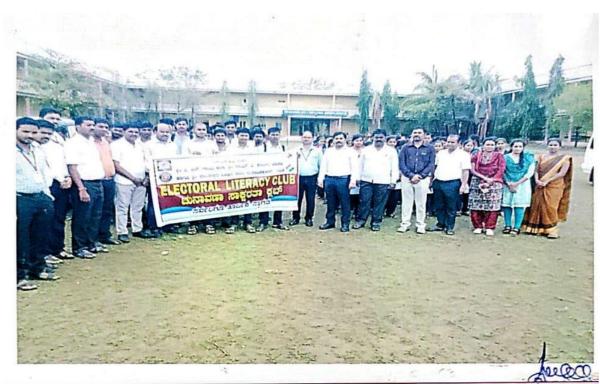

#### CELEBRATION OF INDEPENDENCE DAY -15-08-2023

RANGOLI COMPETITION ON VOTERS DAY

Ref:

Shri Shanteshwar Vidyavardhak Sangha's

SHRI GULABACHAND RAVAJI GANDHI ARTS,

SHRI YASHAVANTARAY ANNARAY PATIL COMMERCE AND