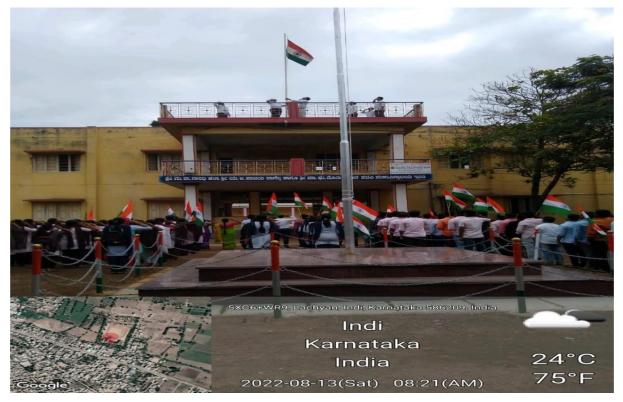

#### CELEBRATION OF INDEPENDENCE DAY -15-08-2023

RANGOLI COMPETITION ON VOTERS DAY

Ref:

Shri Shanteshwar Vidyavardhak Sangha's

SHRI GULABACHAND RAVAJI GANDHI ARTS,

SHRI YASHAVANTARAY ANNARAY PATIL COMMERCE AND