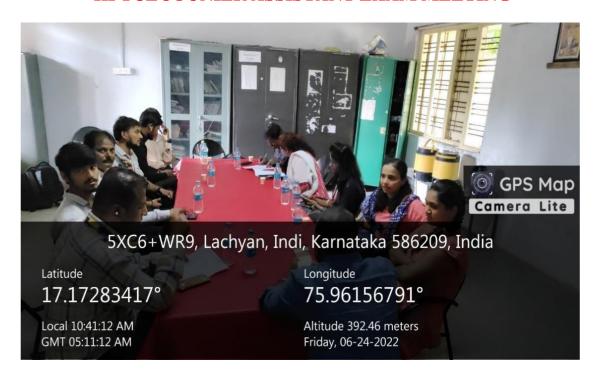

#### **CELEBRATION OF ANNUAL DAY-01-09-2023**

| Name of the Committee                    | e/Unit/Cell/Departmen                                   | nt Cultural Committee |
|------------------------------------------|---------------------------------------------------------|-----------------------|
| Activity Name                            |                                                         | TEACHERS DAY          |
| Date of Activity                         |                                                         | 05-09-2023            |
| Photo                                    |                                                         | Report                |
| © 5XC6+WR9, Lachya Latitude 17.17253074° | m, Indi, Karnataka 586209, India Longitude 75.96178249° |                       |
| Local 11:44:18 AM                        | Altitude 472 meters                                     |                       |
| GMT 06:14:18 AM                          | Tuesday, 05.09.2023                                     |                       |
|                                          |                                                         |                       |