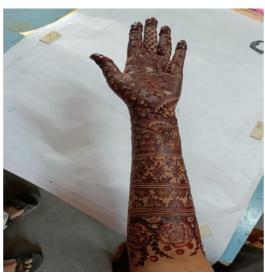

## Shri G R Gandhi arts, Shri YA Patil Commerce and Shri M F Doshi Science Degree College Indi

| Name of the                    | Department of Physical Education and |
|--------------------------------|--------------------------------------|
| Committee/Unit/Cell/Department | Sports                               |
| Activity Name                  | Mehandi Competition                  |
| Date of Activity               | 07 mar 2022                          |
| Photo                          | Report                               |

Women's Empowerment Cell (An IQAC Initiative) organized Mehandi Competition on 07.03.2022 In the Presence Shri S B Jadhav(Principal) Dr.Jayaprasad D (IQAC,Coordinator), Women's Empowerment Cell Coordinator Dr Surendra K and all teaching staff across all Department.