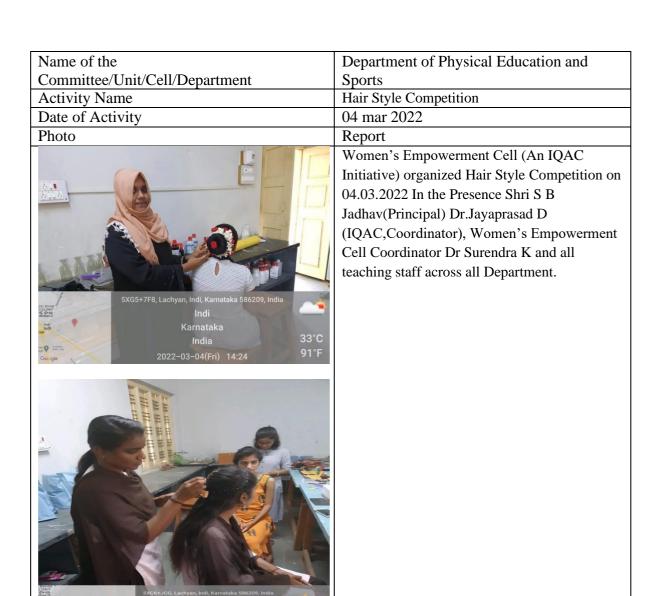

#### **Department of Physical Education and Sports**

| Name of the Committee/Unit/Cell/Department | Department of Physical Education and Sports |
|--------------------------------------------|---------------------------------------------|
| Activity Name                              | Speech Competition                          |
| Date of Activity                           | 15 Jan 2022                                 |
| Photo                                      | Report                                      |

ELECTION COMMISSION OF INDIA Indi organized speech Competition topic ELECTION our students secured 1<sup>st</sup> 2<sup>nd</sup> and 3 rd prizes.

- 1. Nikhat Tennalli
- 2. Sonali Ghodake
- 3. Jyoti Walikar