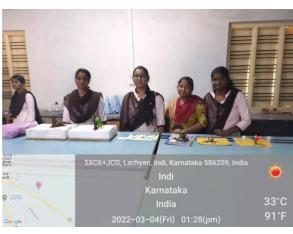

## Shri G R Gandhi arts, Shri YA Patil Commerce and Shri M F Doshi Science Degree College Indi

| Name of the                    | Department of Physical Education and |
|--------------------------------|--------------------------------------|
| Committee/Unit/Cell/Department | Sports                               |
| Activity Name                  | Mehandi Competition                  |
| Date of Activity               | 07 mar 2022                          |
| Photo                          | Report                               |

Women's Empowerment Cell (An IQAC Initiative) organized Mehandi Competition on 07.03.2022 In the Presence Shri S B Jadhav(Principal) Dr.Jayaprasad D (IQAC,Coordinator), Women's Empowerment Cell Coordinator Dr Surendra K and all teaching staff across all Department.