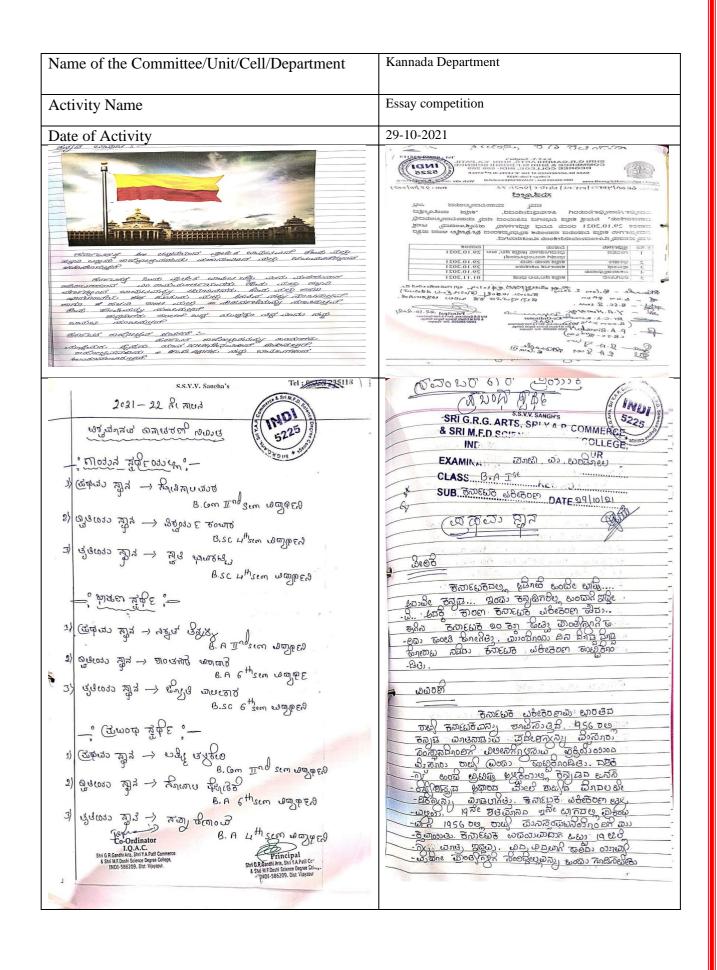

#### SHRI.SIDDESHWARA SHRIGALA KAVYA & GEETA NAMANA PROGRAMME

| Name of the Committee/Unit/Cell/Department | Department of Kannada          |
|--------------------------------------------|--------------------------------|
|                                            | Collaboration with Kannada     |
|                                            | Sahitya parishattu -Indi       |
| Activity Name                              | Siddeshwara Shrigalige Geeta & |
|                                            | Kavya naman                    |
| Date of Activity                           | 12 Aug 2023                    |
| Photo                                      | Report                         |
|                                            |                                |

Department of Kannada Collaboration with Kannad sahitya parishattu ,Indi. academic 2021- 22 In the Presence Shri.Prabhakar.S.Bagali (Honorable Secretary of S.S.V.VSangh's) Chief Guest: Dr.Ravi Arali Assistant prof GFGC Zalaki & All members of Kannada sahitya parishattu ,our college all staff and students presented in this function.