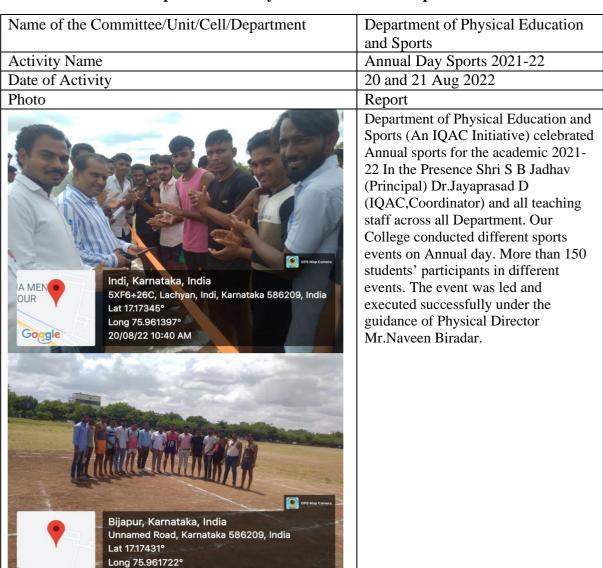

# SHRI G. R. GANDHIARTS, SHRIY. A. PATIL OMMERCEAND SHRIM. F. DOSHI SCIENCE TO DEGREE COLLEGE INDI-586209.

Dist. Vijavapur.

An IQAC Initiative
DEPARTMENT OF SPORTS EDUCATION
Organized

#### ANNUAL SPORTS

Presided by: Shri S.B. Jadhav Principal

IQAC Co-ordinator

Dr. D. Javabrasad

Date: - 20-08-2022

Physical Director

Shri Nayeen Biradar

Time:10:30 am

Place: College Auditorium

All are Cordially Welcome

#### **Department of Physical Education and Sports**

Long 75.961722° 24/08/22 10:54 AM