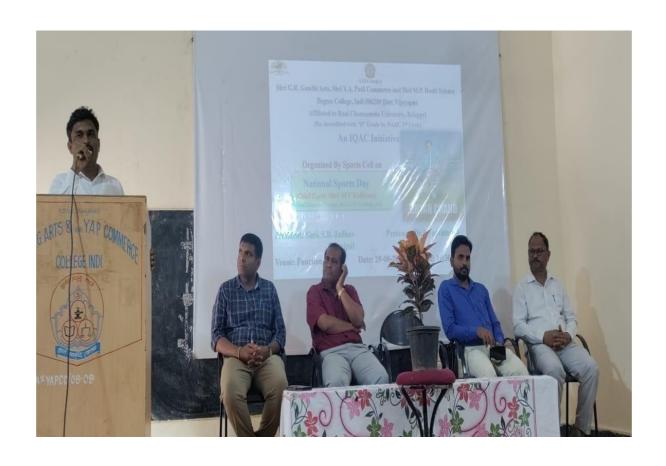

# SHRI G. R. GANDHIARTS, SHRIY. A. PATIL OMMERCEAND SHRIM. F. DOSHI SCIENCE TO DEGREE COLLEGE INDI-586209.

Dist. Vijavapur.

An IQAC Initiative
DEPARTMENT OF SPORTS EDUCATION
Organized

#### ANNUAL SPORTS

Presided by: Shri S.B. Jadhav Principal

IQAC Co-ordinator

Dr. D. Javabrasad

Date: - 20-08-2022

Physical Director

Shri Nayeen Biradar

Time:10:30 am