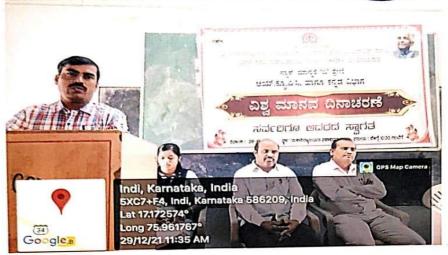

#### CIRCULAR FOR CELEBRATION OF VISHWA MANAV DIVAS 28-12-2021

28/12/2021 60的 经的原西 原南京等。 271-

Tel: 08359-225118

S.S.V.V. Sangha's

SHRI G.R.GANDHI ARTS, SHRI Y.A.PATIL

COMMERCE & SHRI M.F.DOSHI SCIENCE DEGREE COLLEGE, INDI- 586 209

## ಸುತ್ತೋಲೆ

ಮಹಾವಿದ್ಯಾಲಯದ ವಿದ್ಯಾರ್ಥಿ/ವಿದ್ಯಾರ್ಥಿನಿಯರಿಗೆ ತಿಳಿಸುವುದೇನೆಂದರೆ, ಕುವೆಂಪು ಅವರ ಜನ್ಮ ದಿನದ ಅಂಗವಾಗಿ ವಿಶ್ವ ಮಾನವ ದಿನಾಚರಣೆಯನ್ನು ಕನ್ನಡ ವಿಭಾಗದ ವತಿಯಿಂದ ದಿ: ಕಾರ್ಯಕ್ರಮ ಜರುಗಲಿದ್ದು, ಆ ಮಹಾವಿದ್ಯಾಲಯದಲ್ಲಿ ವಿವಿಧ ಸ್ಪರ್ಧೆಗಳನ್ನು ಹಮ್ಮಿಕೊಳ್ಳಲಾಗಿದೆ. ಆಸಕ್ತ ವಿದ್ಯಾರ್ಥಿಗಳು

ಕನ್ನಡ ವಿಷಯದ ಸಹಾಯಕ ಪ್ರಾಧ್ಯಾಪಕರಾದ ಶ್ರೀ.ಶ್ರೀಶೈಲ ಅವರ ಹತ್ತಿರ ತಮ್ಮ ಹೆಸರನ್ನು ನೋಂದಾಯಿಸಬೇಕೆಂದು ಸೂಚಿಸಲಾಗಿದೆ.

| ಕ್ರ.ಸಂ | ಸ್ಪರ್ಧೆಗಳು       | ವಿಷಯ                                     | ದಿನಾಂಕ     |
|--------|------------------|------------------------------------------|------------|
| 1      | ಗಾಯನ             | ಕುವೆಂಪು ವಿರಚಿತ ಭಾವಗೀತೆಗಳು                | 27.12.2021 |
| 2      | ಭಾಷಣ             | ನನ್ನ ಕುವೆಂಪು                             | 27.12.2021 |
| 3      | ಸ್ವರಚಿತ ಕವನ ವಾಚನ |                                          | 27.12.2021 |
| 4      | ಪ್ರಬಂಧ           | ಕನ್ನಡ ಸಾಹಿತ್ಯಕ್ಕೆ ಕುವೆಂಪು ಅವರ<br>ಕೊಡುಗೆ. | 28.12.2021 |
| 5      | ರಸಪ್ರಶ್ನೆ        | ಕನ್ನಡ ಸಾಹಿತ್ಯಕ್ಕೆ ಸಂಬಂಧಿಸಿದಂತೆ           | 28.12.2021 |