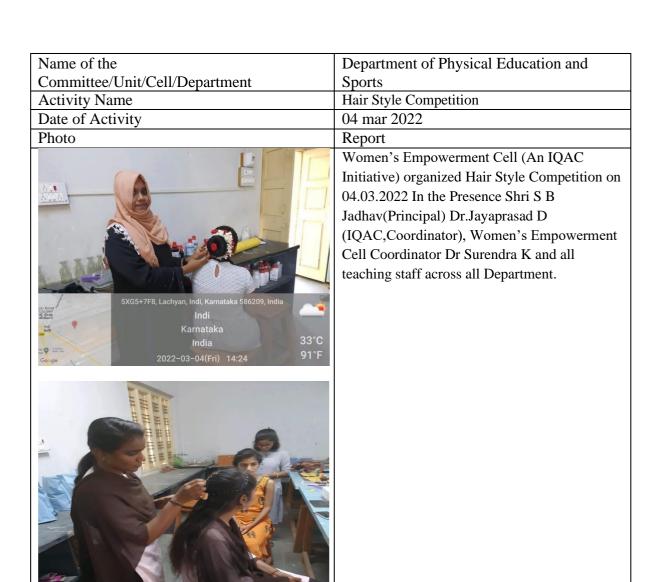

#### SHRI.SIDDESHWARA SHRIGALA KAVYA & GEETA NAMANA PROGRAMME

| Name of the Committee/Unit/Cell/Department | Department of Kannada          |
|--------------------------------------------|--------------------------------|
|                                            | Collaboration with Kannada     |
|                                            | Sahitya parishattu -Indi       |
| Activity Name                              | Siddeshwara Shrigalige Geeta & |
|                                            | Kavya naman                    |
| Date of Activity                           | 12 Aug 2023                    |
| Photo                                      | Report                         |
|                                            |                                |

Department of Kannada Collaboration with Kannad sahitya parishattu ,Indi. academic 2021- 22 In the Presence Shri.Prabhakar.S.Bagali (Honorable Secretary of S.S.V.VSangh's) Chief Guest: Dr.Ravi Arali Assistant prof GFGC Zalaki & All members of Kannada sahitya parishattu ,our college all staff and students presented in this function.