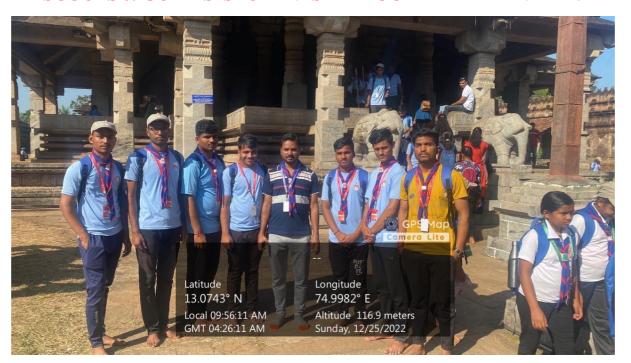

#### SCOUTS & GUIDES STUDENTS AT MOODABIDARE -25-12-2022

Ref:

Shri Shanteshwar Vidyavardhak Sangha's

SHRI GULABACHAND RAVAJI GANDHI ARTS,
SHRI YASHAVANTARAY ANNARAY PATIL COMMERCE AND

SHRI MANIKCHAND PHULACHAND DOSHI SCIENCE DEGREE COLLEGE, INDI-586209. DIST: VIJAYAPUR. (KARNATAKA)