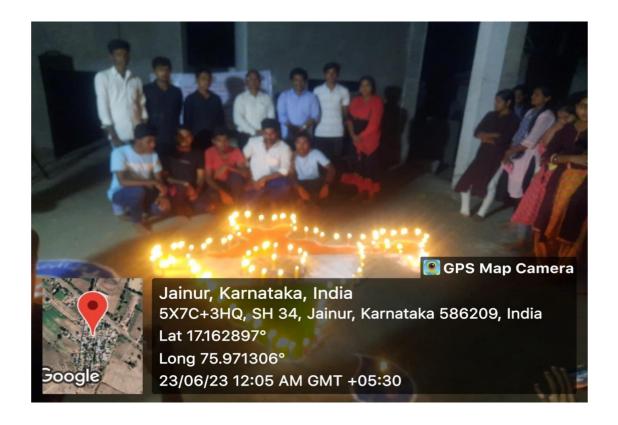

#### NSS CULTURAL ACTIVITIES AT DESHAPANDE TAANDA

Shri Shanteshwar Vidyavardhak Sangha's

SHRI GULABACHAND RAVAJI GANDHI ARTS,

SHRI YASHAVANTARAY ANNARAY PATIL COMMERCE AND SHRI MANIKCHAND PHULACHAND DOSHI SCIENCE DEGREE COLLEGE,

INDI-586209. DIST: VIJAYAPUR. (KARNATAKA)

Affiliated to Rani Channamma University, Belagavi. Re-Accredited by NAAC with 'B' Grade In 3rd Cycle. Gmail: pplgrgindi@gmail.com

Web: www.grgyapmfdc.org

Phone: 08359-225118