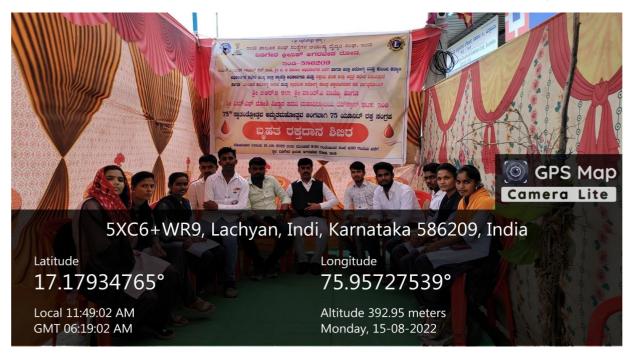

#### CELEBRATION OF INDEPENDENCE DAY -15-08-2023

RANGOLI COMPETITION ON VOTERS DAY

Ref:

Shri Shanteshwar Vidyavardhak Sangha's

SHRI GULABACHAND RAVAJI GANDHI ARTS,

SHRI YASHAVANTARAY ANNARAY PATIL COMMERCE AND