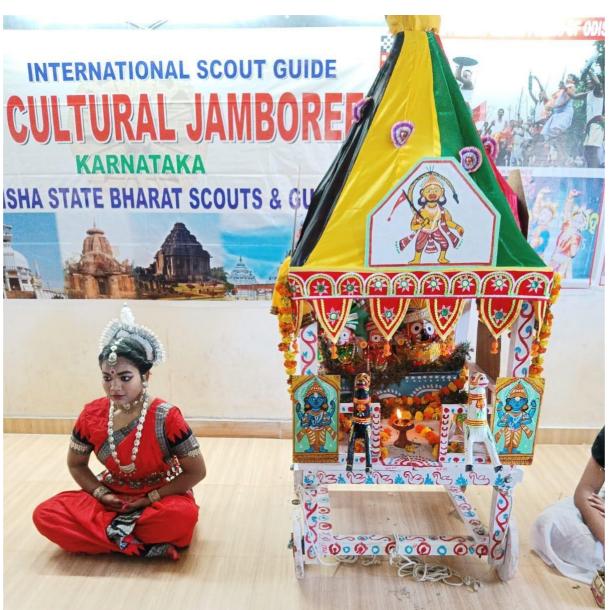

# INTERANATIONAL CULTURAL JAMBOREE OF SCOUTS & GUIDES ACTIVITIES AT MOODABIDARE

#### **CULTURAL EXIBITION AT MUDABIDARE**

Shri Shanteshwar Vidyavardhak Sangha's

SHRI GULABACHAND RAVAJI GANDHI ARTS,

SHRI YASHAVANTARAY ANNARAY PATIL COMMERCE AND

SHRI MANIKCHAND PHULACHAND DOSHI SCIENCE DEGREE COLLEGE, INDI-586209. DIST: VIJAYAPUR. (KARNATAKA)