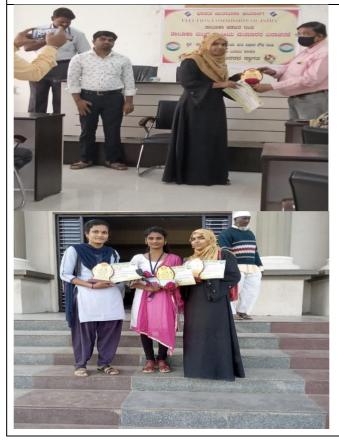

ELECTION COMMISSION OF INDIA Indi organized speech Competition topic ELECTION our students secured 1<sup>st</sup> 2<sup>nd</sup> and 3 rd prizes.

- 1. Nikhat Tennalli
- 2. Sonali Ghodake
- 3. Jyoti Walikar