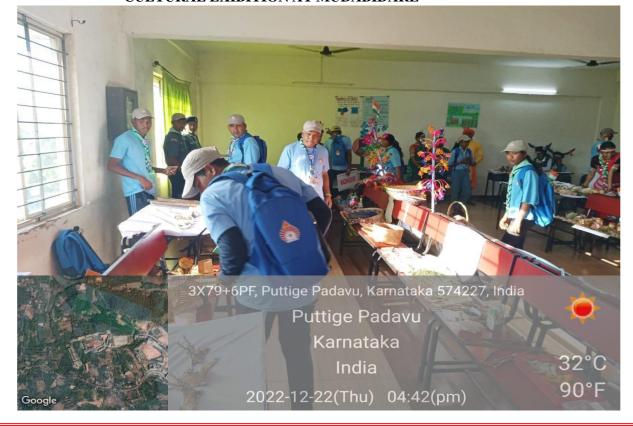

#### **CULTURAL EXIBITION AT MUDABIDARE**

Shri Shanteshwar Vidyavardhak Sangha's

SHRI GULABACHAND RAVAJI GANDHI ARTS,

SHRI YASHAVANTARAY ANNARAY PATIL COMMERCE AND

SHRI MANIKCHAND PHULACHAND DOSHI SCIENCE DEGREE COLLEGE, INDI-586209. DIST: VIJAYAPUR. (KARNATAKA)