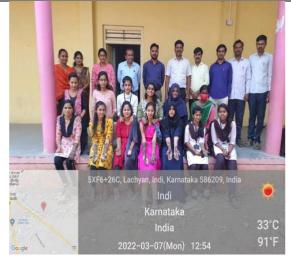

#### ANNUAL SPORTS

Presided by: Shri S.B. Jadhav Principal

IQAC Co-ordinator

Dr. D. Javabrasad

Date: - 20-08-2022

Physical Director

Shri Nayeen Biradar

Time:10:30 am

Place: College Auditorium

All are Cordially Welcome

#### **Department of Physical Education and Sports**

Long 75.961722° 24/08/22 10:54 AM