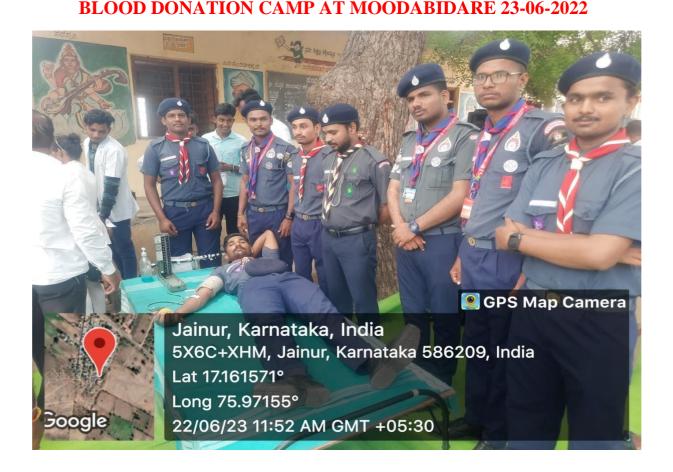

ARAY ANNARAY PATIL COMMERCE AND

SHRI MANIKCHAND PHULACHAND DOSHI SCIENCE DEGREE COLLEGE, INDI-586209. DIST: VIJAYAPUR. (KARNATAKA)

Affiliated to Rani Channamma University, Belagavi. Re-Accredited by NAAC with 'B' Grade In 3rd Cycle.

Gmail: pplgrgindi@gmail.com Web: www.grgyapmfdc.org

Phone: 08359-225118

Ref: Date:

#### SCOUTS & GUIDES STUDENTS AT MOODABIDARE -25-12-2022







Ref:

Shri Shanteshwar Vidyavardhak Sangha's

SHRI GULABACHAND RAVAJI GANDHI ARTS,
SHRI YASHAVANTARAY ANNARAY PATIL COMMERCE AND

SHRI MANIKCHAND PHULACHAND DOSHI SCIENCE DEGREE COLLEGE, INDI-586209. DIST: VIJAYAPUR. (KARNATAKA)

Affiliated to Rani Channamma University, Belagavi. Re-Accredited by NAAC with 'B' Grade In 3rd Cycle. Gmail: pplgrgindi@gmail.com

Web: www.grgyapmfdc.org

Date:

Phone: 08359-225118



#### SEVA SERVICE AT GOLASAR JAATRAA, TALUKA INDI.





Ref:

Shri Shanteshwar Vidyavardhak Sangha's

SHRI GULABACHAND RAVAJI GANDHI ARTS, SHRI YASHAVANTARAY ANNARAY PATIL COMMERCE AND SHRI MANIKCHAND PHULACHAND DOSHI SCIENCE DEGREE COLLEGE, INDI-586209. DIST: VIJAYAPUR. (KARNATAKA)

Affiliated to Rani Channamma University, Belagavi. Re-Accredited by NAAC with 'B' Grade In 3rd Cycle. Gmail: pplgrgindi@gmail.com

Web: www.grgyapmfdc.org

Phone: 08359-225118

Date:



#### CYCLE JAATA INDI TO PADNUR FOR ENVERNOMENTAL AWARNESS





Shri Shanteshwar Vidyavardhak Sangha's

SHRI GULABACHAND RAVAJI GANDHI ARTS,
SHRI YASHAVANTARAY ANNARAY PATIL COMMERCE AND

SHRI MANIKCHAND PHULACHAND DOSHI SCIENCE DEGREE COLLEGE,

INDI-586209. DIST: VIJAYAPUR. (KARNATAKA)

Affiliated to Rani Channamma Universit