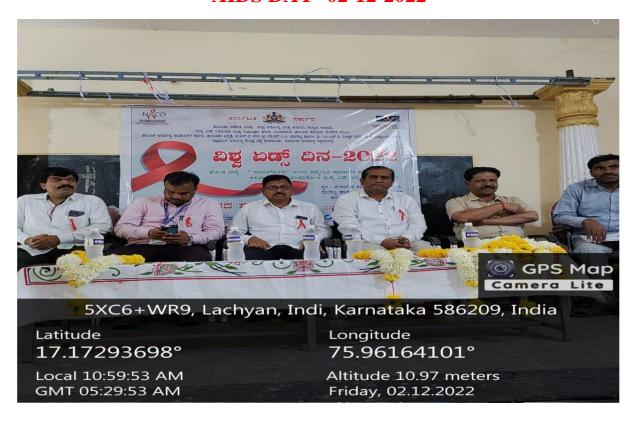

ಠ ರಾಷ್ಟ್ರ ಹಾಗೂ ಪ್ರಜಾಸತ್ತಾತ್ಮಕ ಶಾಂತೇಶ್ವರ ವಿದ್ಯಾವರ್ಧಕ ಸಂಘದ ರಾಷ್ಟ್ರ ನಿರ್ಮಾಣದಲ್ಲಿ ಮತದಾರರ ಮಾತನಾಡುತ್ತಾ "ಭಾರತ ಮೇಲ್ಪಟ್ಟ ಎಲ್ಲ" ನಾಗರೀಕರು ಮತದಾನದ

ಹಕ್ಕು ಚಲಾವಣೆ ಮಾಡಬೇಕು." ಎಂದು ಹೇಳಿದರು.

ಈ ಕಾರ್ಯಕ್ರಮದ ಅಧ್ಯಕ್ಷತೆಯನ್ನು ವಹಿಸಿದ ನಮ್ಮ ಮಹಾವಿದ್ಯಾಲಯದ ಪ್ರಾಂಶುಪಾಲರಾದ ಎಸ್.ಬಿ.ಜಾಧವ ಅವರು ವಿದ್ಯಾರ್ಥಿಗಳಿಗೆ ಮತದಾನದ ಪ್ರತಿಜ್ಞಾ ವಿಧಿ ಬೋಧಿಸಿದರು.

ಈ ಕಾರ್ಯಕ್ರಮದ ನಿರೂಪಣೆಯನ್ನು ಸಹಾಯಕ ಪ್ರಾಧ್ಯಾಪಕರಾದ ಡಾ.ಆನಂದ ಸಿ. ನಡವಿನಮನಿ, ವಂದನಾರ್ಪಣೆಯನ್ನು ಸಹಾಯಕ ಪ್ರಾಧ್ಯಾಪಕರಾದ ಡಾ.ಪ್ಹಿ.ಎ.ಕೋರವಾರ ನಿರ್ವಹಿಸಿದರು.

ಸಮಸ್ಯೆಗಳನ್ನು ಈ ಕಾರ್ಯಕ್ರಮದಲ್ಲಿ ಸಹಾಯಕ ಮಹಾವಿದ್ಯಾಲಯದಲ್ಲಿ ರಾಜ್ಯಶಾಸ್ತ್ರ ತಿರುತ್ತಿರ ಎಂದಿನಿಸುವ ನಾಯಕ, ಡಾ.ಸುರೀರಪ್ರತ, ಡಾ.ಸ.ಎಸ್.ಬರಂದಿಕರ, ವಿಭಾಗ, ಎನ್.ಎಸ್.ಎಸ್, ಅಡಿಯಲ್ಲಿ ಪಕ್ಷವನ್ನು ಗೆಲ್ಲಿಸುವ ಮೂಲಕ ದೇಶದ ಡಾ.ಜಯಪ್ರಸಾದ ಡಿ, ಡಾ.ಶ್ರೀಕಾಂತ ಎಮ್.ಆರ್.ಕೋಣದೆ, ಆರ್.ಪಿ.ಇಂಗನಾಳ, ಶಿವಾನಂದ ಕಂಬಾರ, ಬಲರಾಮ ವಡ್ಡರ & ಬೋಧಕೇತರ ಮತದಾರರ ಸಿಬ್ಬಂದಿ ಹಾಗೂ ವಿದ್ಯಾರ್ಥಿ ವೃಂದ ಉಪಸ್ಥಿತರಿದ್ದರು.

## AIDS DAY -02-12-2022



## **ENVIRONMENT DAY**





NSS PROGRAMMS AND ACTIVITIES





#### **BLOOD DONATION—22-06-2023**

Every year Shri.G.R.G.Arts, Shri.Y.A.P Commerce and Shri.M.P.D.Science Degree College Indi. organizes blood donation camp in association with Community Health Center. Our college units, NSS and YRC units actively participate in the event. The students are sensitized on the importance of the activity and are encouraged to participate in saving the lives.





## 2021-2022 INDEPENDENCE DAY—15-08-2022



## NATIONAL SERVICE SCHEME DAY



Co-Ordinator
1.Q.A.C.
Shri G.R.Gandhi Arts. Shri Y. Patil Commerce
8. Shri M.F. Doshi Science Begree College.
INDI-586209. Dist. Vijayapur.

Principal
Shri G.R.Gandhi Arts, Shri Y.A.Patil Commerce
& Shri M.F.Doshi Science Degree Coflege,
INDI-586209. Dist: Vija