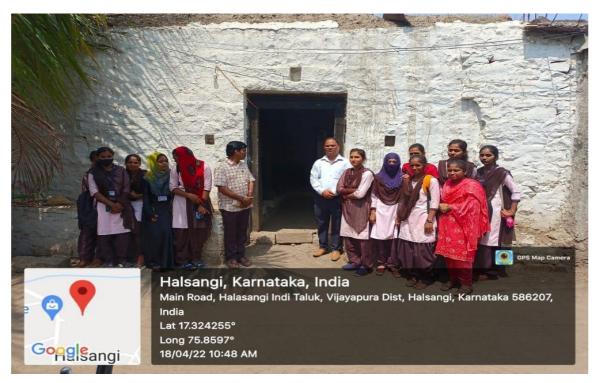

# FIELD VISITING TO POETS HOUSE AT -HALASANGI, TQ--INDI MADHURACHANNA HOUSE

#### VISITING TO ARAVINDO AASHRAMA AT - HALASANGI

Shri Shanteshwar Vidyavardhak Sangha's

SHRI GULABACHAND RAVAJI GANDHI ARTS, SHRI YASHAVANTARAY ANNARAY PATIL COMMERCE AND SHRI MANIKCHAND PHULACHAND DOSHI SCIENCE DEGREE COLLEGE, INDI-586209. DIST: VIJAYAPUR. (KARNATAKA)