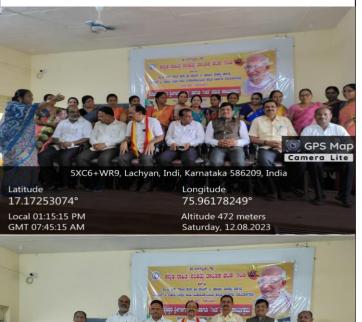

#### **CELEBRATION OF ANNUAL DAY-01-09-2023**

| Name of the Committee                    | e/Unit/Cell/Departmen                                   | nt Cultural Committee |
|------------------------------------------|---------------------------------------------------------|-----------------------|
| Activity Name                            |                                                         | TEACHERS DAY          |
| Date of Activity                         |                                                         | 05-09-2023            |
| Photo                                    |                                                         | Report                |
| © 5XC6+WR9, Lachya Latitude 17.17253074° | m, Indi, Karnataka 586209, India Longitude 75.96178249° |                       |
| Local 11:44:18 AM                        | Altitude 472 meters                                     |                       |
| GMT 06:14:18 AM                          | Tuesday, 05.09.2023                                     |                       |
|                                          |                                                         |                       |