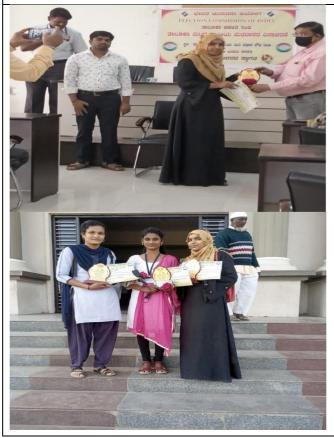

#### **Department of Physical Education and Sports**

| Name of the Committee/Unit/Cell/Department | Department of Physical Education and Sports |
|--------------------------------------------|---------------------------------------------|
| Activity Name                              | Speech Competition                          |
| Date of Activity                           | 15 Jan 2022                                 |
| Photo                                      | Report                                      |

ELECTION COMMISSION OF INDIA Indi organized speech Competition topic ELECTION our students secured 1<sup>st</sup> 2<sup>nd</sup> and 3 rd prizes.

- 1. Nikhat Tennalli
- 2. Sonali Ghodake
- 3. Jyoti Walikar